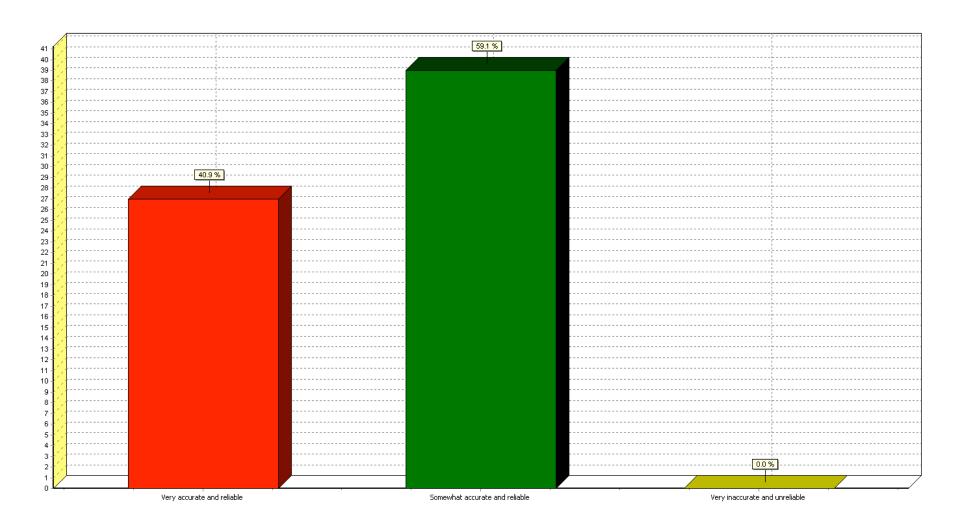

## 10) How would you describe the level of accuracy AND reliability of your match-back program?