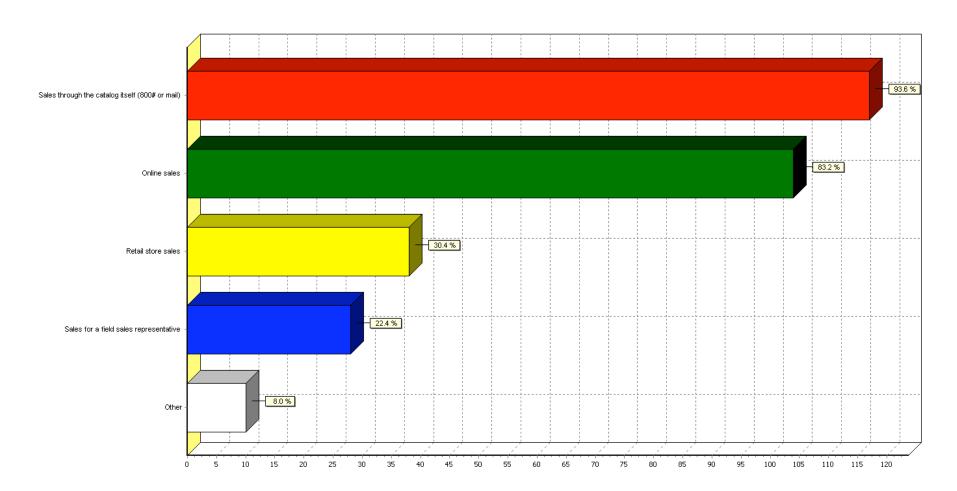

# 4) Please indicate what types of sales your catalog generates. (Please check all that apply.)