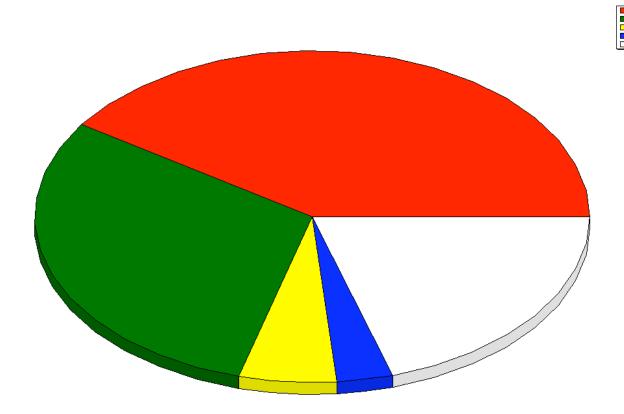

#### 12) How will your marketing budget change in 2008 compared to 2007?

- 13) What do you feel are the biggest challenges facing the catalog/multichannel industry in the immediate future?
- 14) What do you feel are the biggest opportunities facing the catalog/multichannel industry in the immediate future?