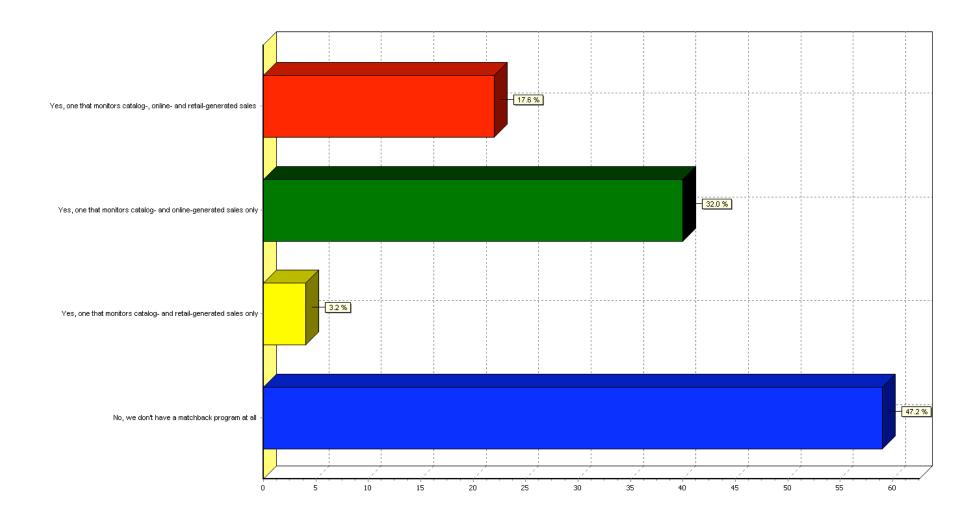

making decisions regarding multichannel marketing?





#### 3) Is your catalog primarily business-to-business or consumer?







# 4) Please indicate what types of sales your catalog generates. (Please check all that apply.)







## 5) You indicated that your catalog generates online sales. What percentage of your online sales, overall, do you believe are influenced by your catalog?







## 6) Approximately what level of increase online sales do you see immediately following a catalog drop?







# 7) You indicated that your catalog generates retail sales, overall, do you believe are influenced by your catalog?







## 8) Approximately what level of increase in retail sales do you see immediately following a catalog drop?







#### 9) Do you have a match-back program in place?







## 10) How would you describe the level of accuracy AND reliability of your match-back program?







### 11) Which answer best describes the percentage of your product line carried in your catalog, on your Web Site, in your stores or offered by your sales force?

|                | Catalog Web site |     |     | Stores | Field sales |
|----------------|------------------|-----|-----|--------|-------------|
| More than 90%  | 30%              | 48% | 9%  | 6%     |             |
| 90%            | 9%               | 6%  | 3%  | 2%     |             |
| 80%            | 6%               | 5%  | 0%  | 3%     |             |
| 70%            | 6%               | 1%  | 2%  | 1%     |             |
| 60%            | 6%               | 2%  | 5%  | 1%     |             |
| 50%