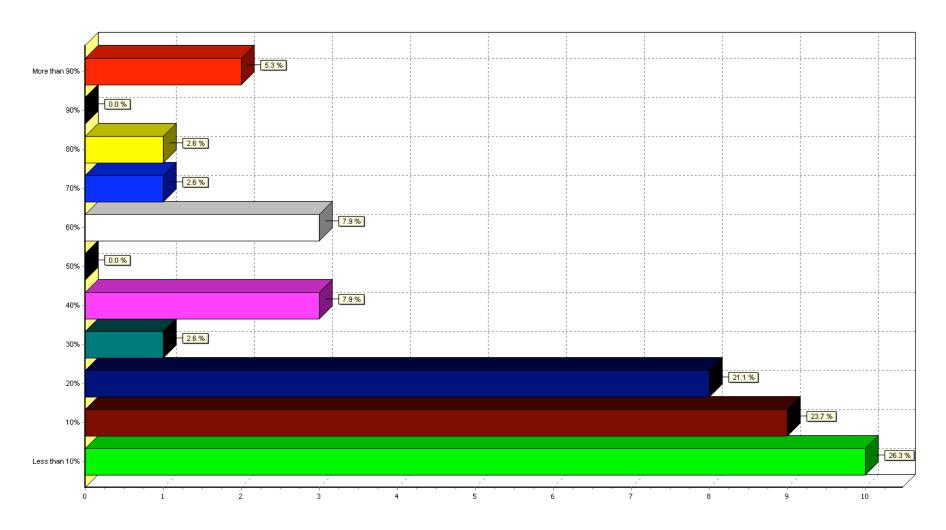

## 8) Approximately what level of increase in retail sales do you see immediately following a catalog drop?