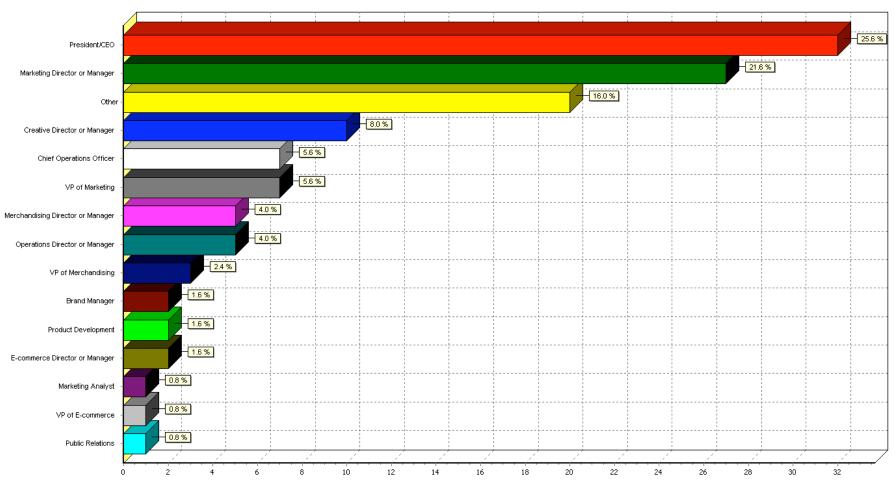

## 17) Please select which job description best describes your role with your company.

Please select which job description best describes your role with your company.