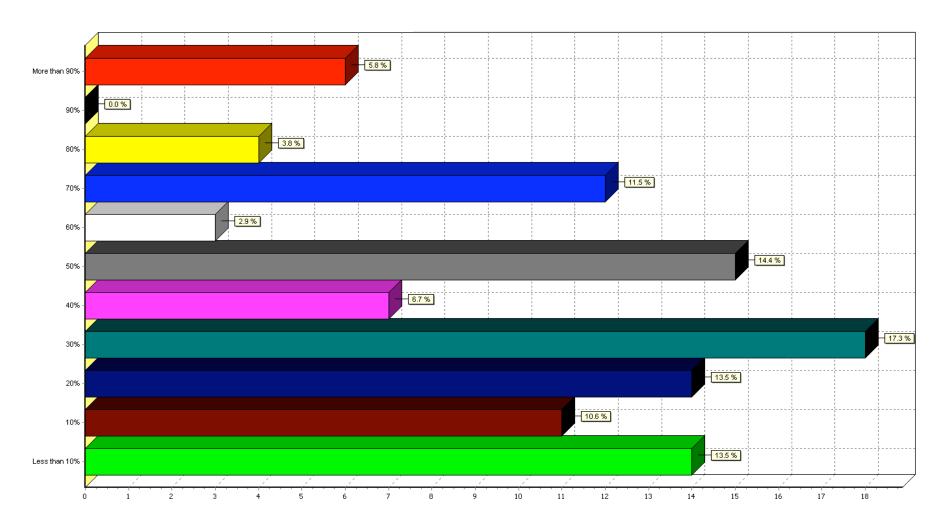

## 6) Approximately what level of increase online sales do you see immediately following a catalog drop?