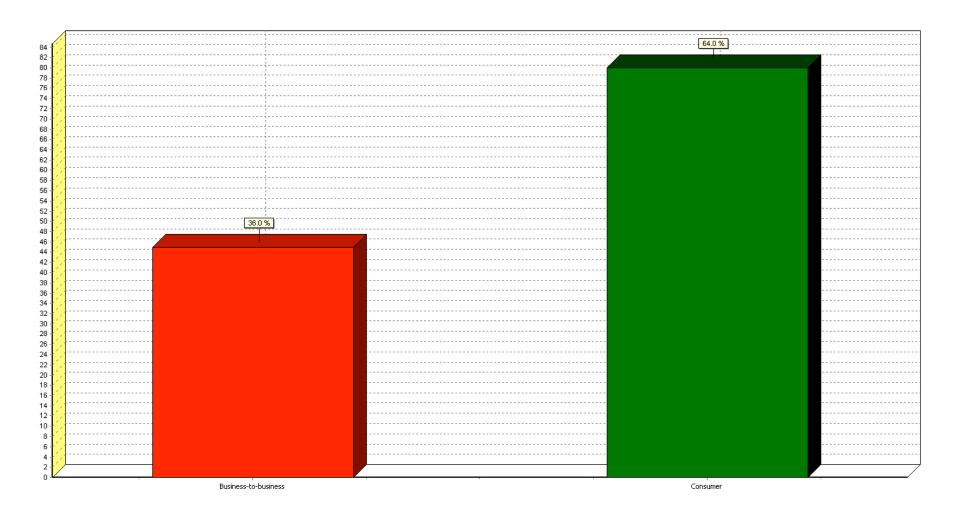

### **Survey Results & Analysis for**

Key Catalog/Multichannel Issues Survey.

All Responses





#### **Survey details**

This report contains a detailed statistical analysis of the results to the survey titled Key Catalog/Multichannel Issues Survey. The results analysis includes answers from all catalog companies who took the survey in the 13 day period from Wednesday, November 14, 2007 to Monday, November 26, 2007.



# 1) First of all, we'd like to confirm that your company mails catalogs as part of its marketing efforts.







#### 2) Are you involved with making decisions regarding multichannel marketing?





#### 3) Is your catalog primarily business-to-business or consumer?







# 4) Please indicate what types of sales your catalog generates. (Please check all that apply.)







## 5) You indicated that your catalog generates online sales. What percentage of your online sales, overall, do you believe are influenced by your catalog?







## 6) Approximately what level of increase online sales do you see immediately following a catalog drop?







# 7) You indicated that your catalog generates retail sales, overall, do you believe are influenced by your catalog?







## 8) Approximately what level of increase in retail sales do you see immediately following a catalog drop?







#### 9) Do you have a match-back program in place?







## 10) How would you describe the level of accuracy AND reliability of your match-back program?







### 11) Which an