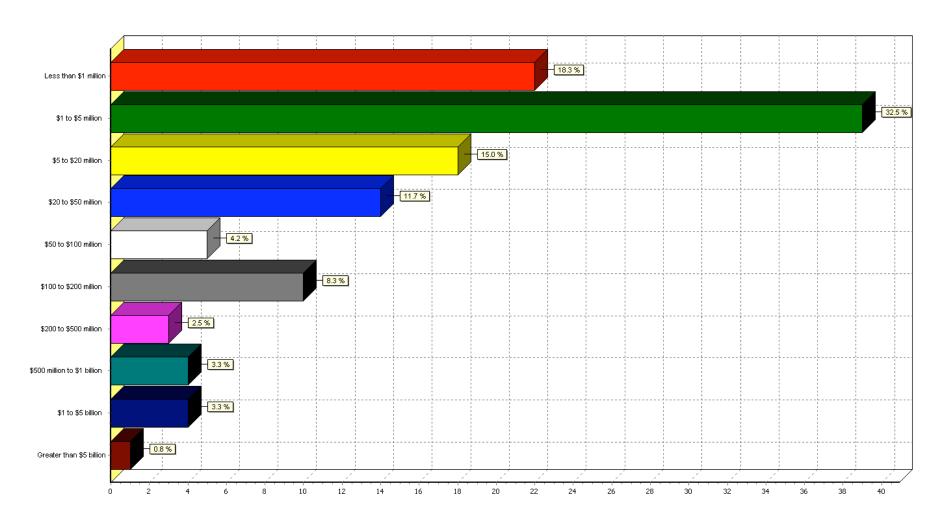

| 1%  | 1%     |             |
| Less than 10%  | 3%               | 2%  | 1%  | 0%     |             |
| Not applicable | 0%               | 1%  | 19% | 24%    |             |





#### 12) How will your marketing budget change in 2008 compared to 2007?







- 13) What do you feel are the biggest challenges facing the catalog/multichannel industry in the immediate future?
- 14) What do you feel are the biggest opportunities facing the catalog/multichannel industry in the immediate future?

(Please see the answers to these questions in the B2B and consumer versions of the analysis.)





# 15) Please indicate which product category best describes what your catalog sells. (Please select all that apply.)







#### 16) Please indicate your annual combined catalog- and Web-based sales.







## 17) Please select which job description best describes your role with your company.

Please select which job description best describes your role with your company.