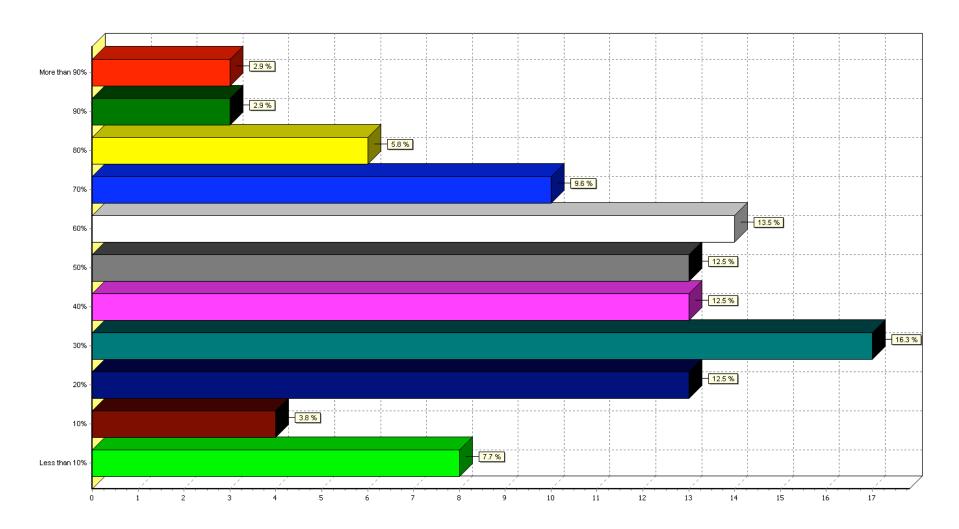

## 5) You indicated that your catalog generates online sales. What percentage of your online sales, overall, do you believe are influenced by your catalog?