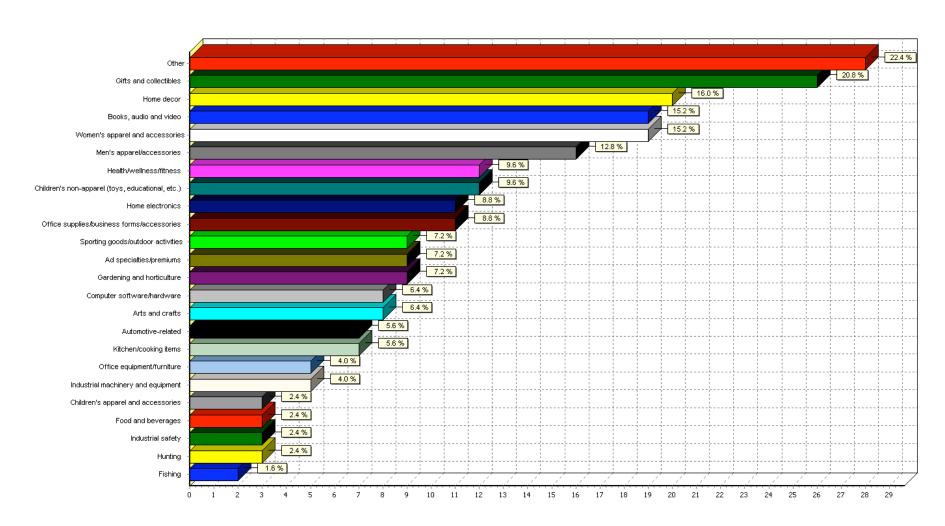

# 15) Please indicate which product category best describes what your catalog sells. (Please select all that apply.)